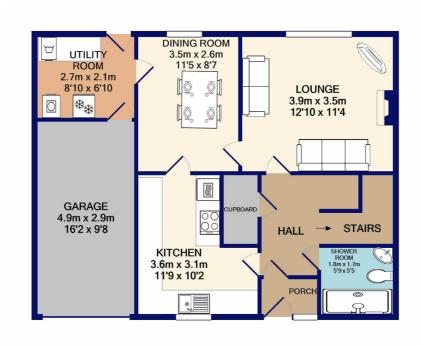

#### DOWNSTAIRS

- Entrance porch leading to hallway.
- Shower room/WC fully panelled.
- Large hallway storage cupboard
- Bright spacious contemporary kitchen with fully integrated appliances
- Lounge with feature fireplace and gas fire
- Dining room
- Utility room

## **UPSTAIRS**

- Two double bedrooms
- One single bedroom
- Fully tiled shower room with mains shower
- Large airing cupboard on upper hall