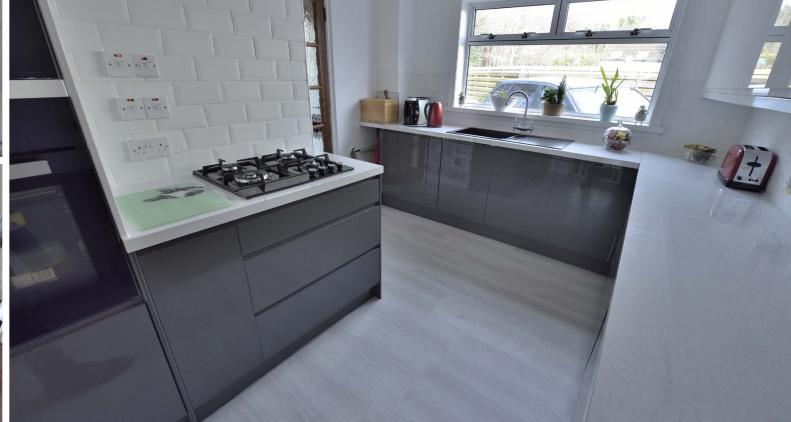

#### DOWNSTAIRS

- Entrance porch leading to hallway.
- Shower room/WC fully panelled.
- Large hallway storage cupboard
- Bright spacious contemporary kitchen with fully integrated appliances
- Lounge with feature fireplace and gas fire
- Dining room
- Utility room