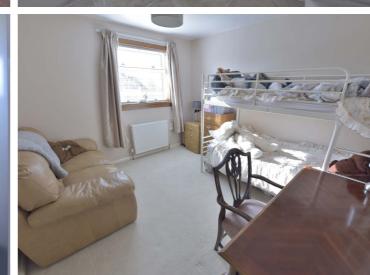

## **UPSTAIRS**

- Two double bedrooms
- One single bedroom
- Fully tiled shower room with mains shower
- Large airing cupboard on upper hall