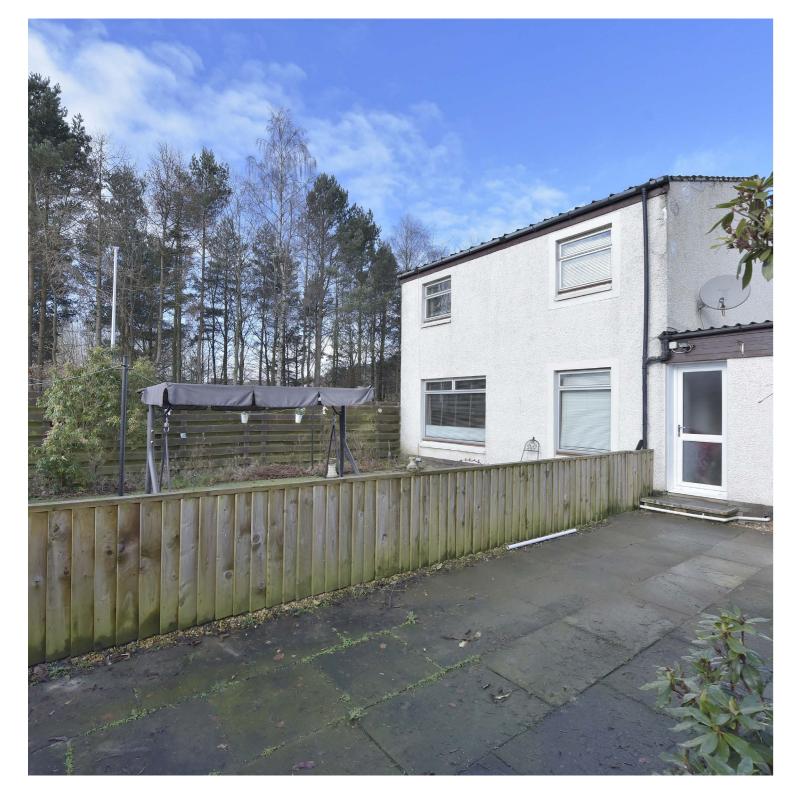

#### EXTERNAL

- Fully enclosed rear garden split into two halves one with artificial turf
- Integral garage with parking in front for two cars
- On-street parking

The property is situated in a well established, sought after development. The village offers family restaurant, bar, shops, beauty salon, post office and has an excellent primary school. Almond Valley Heritage centre is right on the doorstep and there are lovely woodland walks and parks to enjoy.