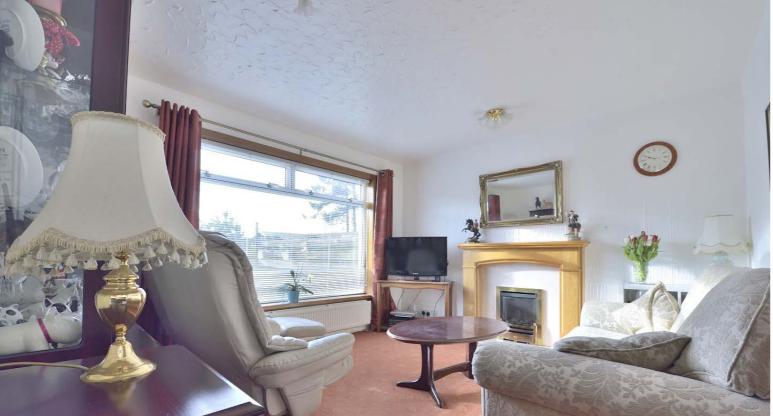

#### DOWNSTAIRS

- Entrance porch leading to hallway.
- Shower room/WC fully panelled.
- Large hallway storage cupboard
- Bright spacious contemporary kitchen with fully integrated appliances
- Lounge with feature fireplace and gas fire
- Dining room
- Utility room