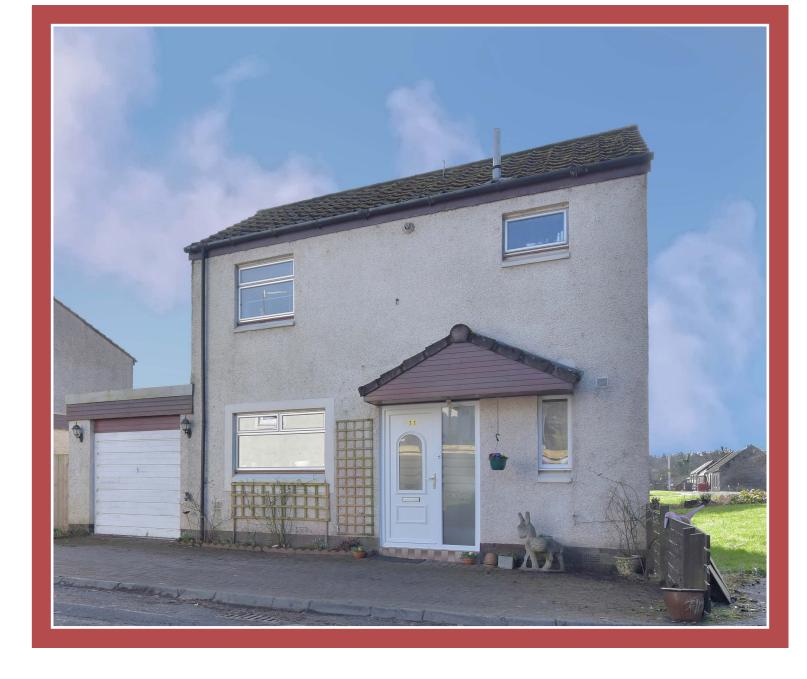

## DESCRIPTION

An excellent opportunity has arisen to acquire this 3 bed detached villa with full planning permission to extend. Situated on a prime corner plot in this well established sought after estate, the property offers flexible family living with generous rear, south facing garden.

#### EXTERNAL

- Fully enclosed rear garden split into two halves one with artificial turf
- Integral garage with parking in front for two cars
- On-street parking

The property is situated in a well established, sought after development. The village offers family restaurant, bar, shops, beauty salon, post office and has an excellent primary school. Almond Valley Heritage centre is right on the doorstep and there are lovely woodland walks and parks to enjoy.